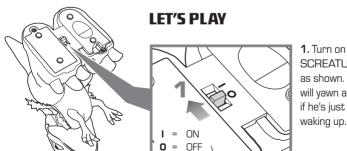

# SCREATURE

INTERACTIVE DINOSAUR

A ROBOTICALLY RECREATED PREDATOR

INSTRUCTIONS

4+



Keep these instructions for future reference as they contain important information.

Requires 3 "AA" alkaline batteries. Batteries included are for demonstration purposes.



N4320-0920

### BATTERY INSTALLATION/REPLACEMENT



#### **GET READY**

- 1. Open the water canister latch.
- 2. Remove the water canister.
- 3. Fill canister with water.









**4.** Holding SCREATURE<sup>™</sup> upright, slide water canister upward onto tube and close latch.

Use only water to fill the water canister. Do not use any other fluids in the canister to avoid damaging SCREATURE™.

## **SENSORS**





SCREATURE™ as shown. He will yawn as if he's just waking up.

#### **WAYS TO PLAY**

With a playful yet *biting* personality, SCREATURE™ is one feisty predator! Are you tough enough to tame him? Or will he shower you with his surprise attack?







GUARD MODE: Touch and hold his nose sensor for 3 or more seconds, then remove your fingers and SCREATURE™ will rear up and stand guard. If he senses any motion near him, he will roar and spit water. Touch either his petting or nose sensor to de-activate GUARD MODE



**SLEEP:** After 2 minutes of inactivity, SCREATURE™ will fall asleep. He can be awakened by pressing his nose or petting sensor, or by turning him **OFF** and then **ON** again.

**TRAINING TIP:** Since SCREATURE™ is such a lively dinosaur, he can get a bit jumpy after being pic